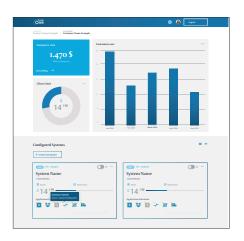

# Get control about everything.

Manage your customers B1 systems and keep track of the mobile apps, their configuration and total costs. All self-serviced in the Cloud Cockpit. We don't even need to know your customers name.