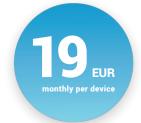

# The more business, the less you pay.

Up to 99 mobile devices you pay 35 EUR monthly per device. From 100 up you pay 29 EUR and above 250 devices it's only 19 EUR monthly per device. **For all of them.** 