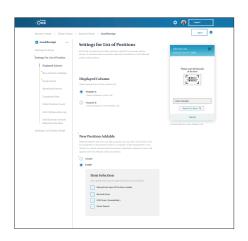

# Customize apps without any coding.

Don't invent the wheel over recurring customers requirements. Simply change settings. Whether it is table layouts, barcode scanning, entry options or any other SAP Business One specs. We have it all implemented for your convenience.

# Get control about everything.

Manage your customers B1 systems and keep track of the mobile apps, their configuration and total costs. All self-serviced in the Cloud Cockpit. We don't even need to know your customers name.