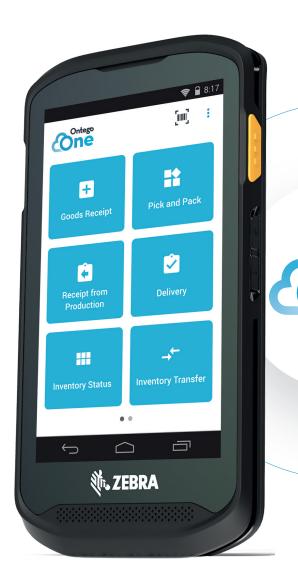

## Satisfy your customers needs.

Making business processes faster and less faulty. Mobile apps are empowering workers anywhere and anytime. We provide you with the tools for real end-to-end mobile experience. Perfectly integrated with SAP Business One.

# Customize apps without any coding.

Don't invent the wheel over recurring customers requirements. Simply change settings. Whether it is table layouts, barcode scanning, entry options or any other SAP Business One specs. We have it all implemented for your convenience.