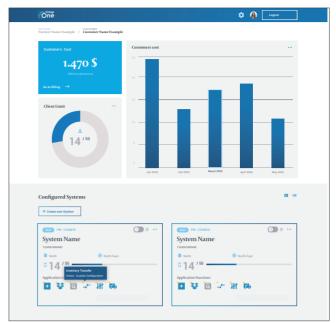

# **Complete management**

## OntegoOne Cloud Cockpit

100% secure multi-tenant platform for SAP B1 Partners. Management & Configuration tools for your mobile apps.