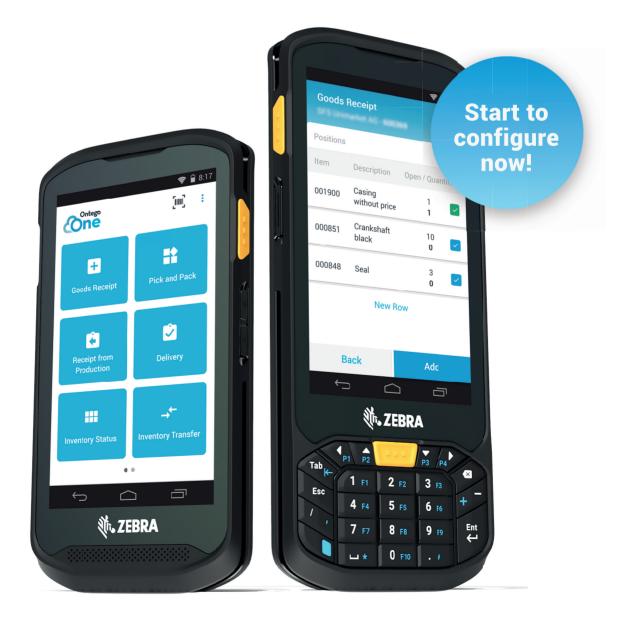

### OntegoOne Mobile Client

Leading User Experience for SAP Mobility on industry-capable mobile devices. Touch, Keypad and Smartphone ready.

#### Standard Logistic Scenario for SAP B1

Joint development with SAP Switzerland for integrated Warehouse Logistics Web Services.

200+ Ontego Mobility Customers across all industries.

Wilkhahn

Made by

Riedthofstrasse 1, CH-8105 Regensdorf