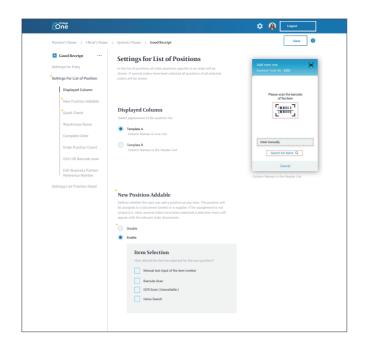

# **Easy configuration**

## OntegoOne Cloud Cockpit

100% secure multi-tenant platform for SAP B1 Partners. Management & Configuration tools for your mobile apps.